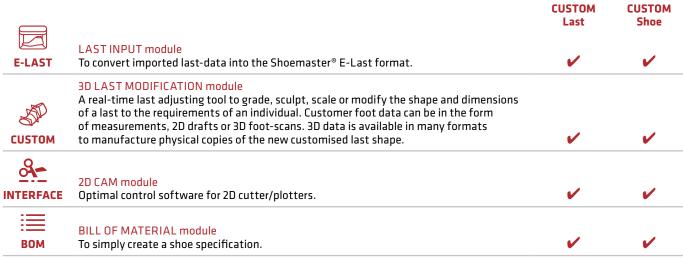

## 3D CAD module

3D/2D technical shoe styling system with last grading and advanced last flattening methods. Specific functions allow to quickly transfer fully engineered patterns from standard to custom lasts.