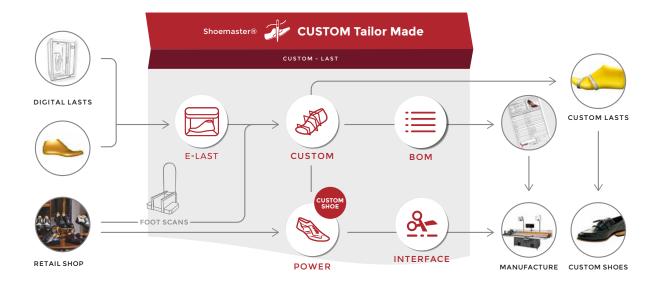

## **Custom**

FOR CUSTOM SHOE MAKERS

A flexible and fast system to adjust 3D CAD data of lasts and shoes to the requirements of an individual customer. Allowing shoes designed for the mass market to be quickly customised to the requirements of an individual. A standard last can be selected from a "last library" and can be quickly adapted to fit customer's foot morphology. Existing shoe styles and fully engineered patterns can be quickly transferred and adjusted to the customised last.