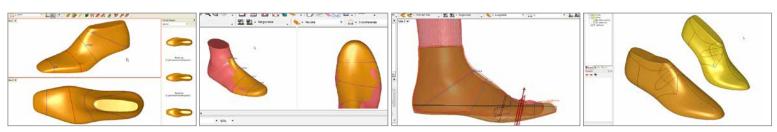

## 3D CAD module

3D/2D technical shoe styling system with last grading and advanced last flattening methods. Specific functions allow to quickly transfer fully engineered patterns from standard to custom lasts.