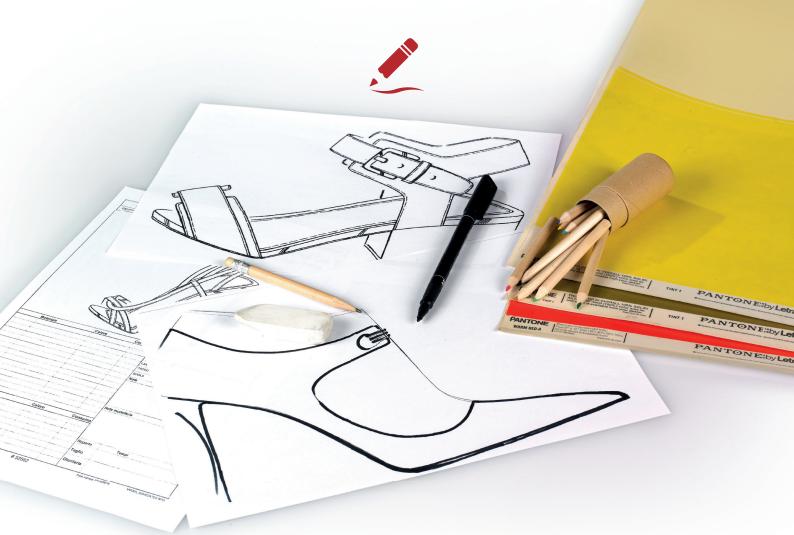

# **Design**

FOR DESIGNERS, RANGE BUILDERS AND SAMPLE MAKERS

A flexible 3D CAD system that allows creative designers to quickly develop new ideas and concepts. Providing design tools to build ranges, experiment with more ideas and to reduce the number of physical samples. Producing virtual prototypes, data for rapid prototyping and an accurate transfer of design ideas to production.

#### **3D STYLE DESIGN**

3D desing system. 3D CAD models can be rendered to produce photo-realistic images of shoes.