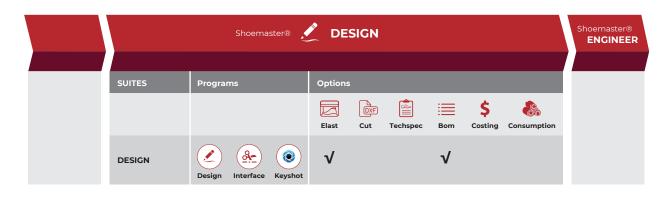

# **Design**

FOR DESIGNERS, RANGE BUILDERS AND SAMPLE MAKERS

A flexible 3D CAD system that allows creative designers to quickly develop new ideas and concepts. Providing design tools to build ranges, experiment with more ideas and to reduce the number of physical samples. Producing virtual prototypes, data for rapid prototyping and an accurate transfer of design ideas to production.

## **2D CAM MODULE**

Optimal control software for cutter/plotters.

#### **ELAST OPTIONS**

Integrated module to import last files from lastmakers or 3D digitizer.

## **BILL OF MATERIAL OPTION**

To create a simple shoe specification with details of all materials and components to make sample shoes. Integrated in 2D and 3D packages.