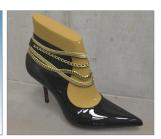

#### **3D STYLE DESIGN**

3D desing system. 3D CAD models can be rendered to produce photo-realistic images of shoes.

# Keyshot

RENDERING

Rendering system provided toghether with the DESIGN packages. It's the ideal tool for the virtual prototyping activities.

HEADQUARTERS

**ATOM ITALY**