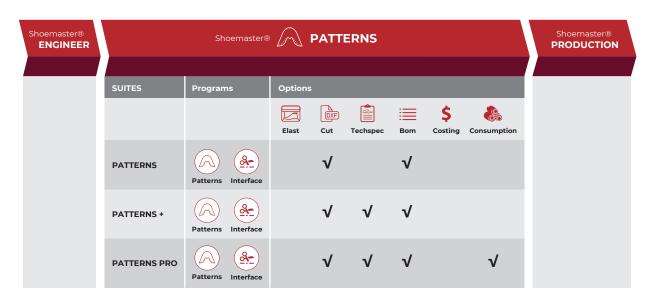

# **Patterns**

FOR BASIC PATTERN ENGINEERING

A 2D CAD/CAM system providing basic tools to engineer and grade shoe patterns for simple styles of shoes.

#### 2D CAD

A 2D CAD/CAM system providing basic tools to engineer and grade shoe patterns for simple styles of shoes.

#### **2D CAM MODULE**

Optimal control software for cutter/plotters.

#### **DXF CONVERTER OPTION**

Powerful integrated converter from DXF to Shoemaster native format.

#### **TECHNICAL SHEETS OPTION**

Integrated module to create and manage the production technical sheets.

#### **BILL OF MATERIAL OPTION**

To create a simple shoe specification with details of all materials and components to make sample shoes. Integrated in 2D and 3D packages.

## **CONSUMPTION CALCULATION OPTIONS**

Integrated module to estimate leather and synthetic materials consumptions, both in sheets and in rolls.

HEADQUARTERS